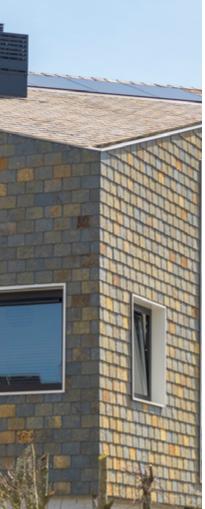

#### THE MULTICOLOUR OXYDE SLATE

Due to the minerals and metals particles which are present in the quarry, this special stone has a unique colouring that reminds the autumn colors. Perfect for more colorfull projects, it will give an outstanding design.

## WHAT WE'VE DONE

We always want to help you achieve the best results.

How about to see some projects made using Moinho's Slate?
We hope that you **get inspired to do more with us**.