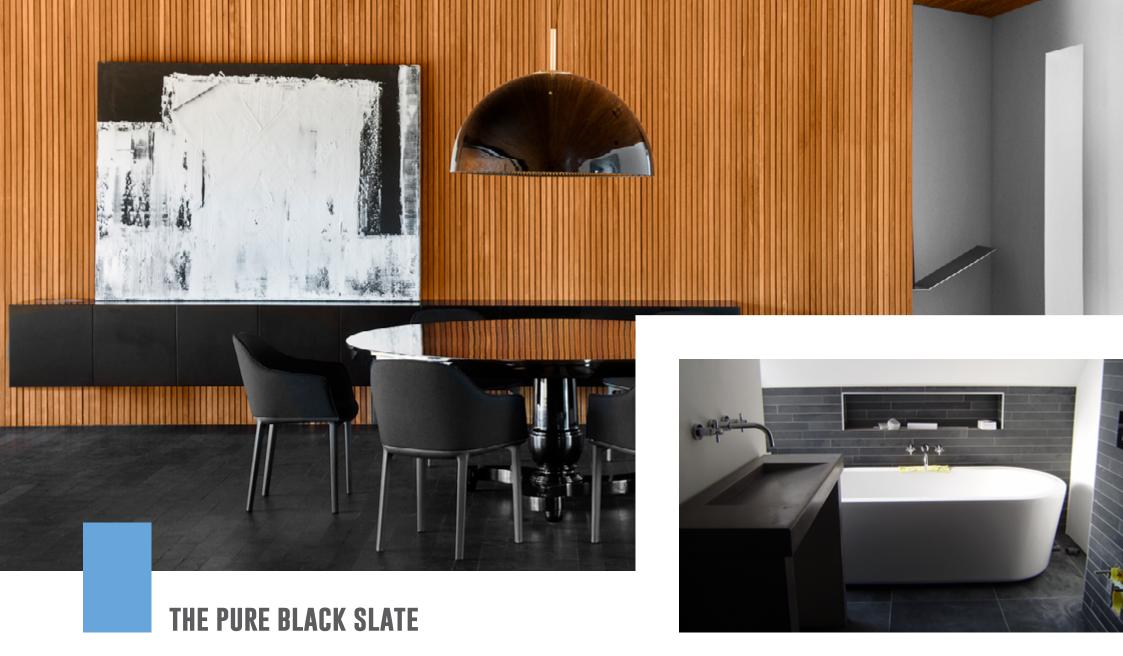

The darkest stone for great design! This stone has a uniform charcoal black with a smooth surface and it is used all around the world for special projects that require an outstanding and elegant dark look.