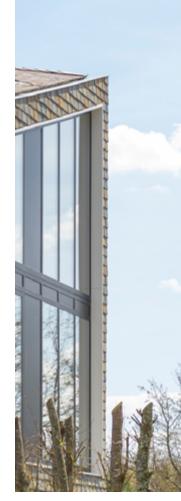

#### THE MULTICOLOUR OXYDE SLATE

Due to the minerals and metals particles which are present in the quarry, this special stone has a unique colouring that reminds the autumn colors. Perfect for more colorfull projects, it will give an outstanding design.

## WHAT WE'VE DONE

We always want to help you achieve the best results.

How about to see some projects made using Moinho's Slate?
We hope that you **get inspired to do more with us**.