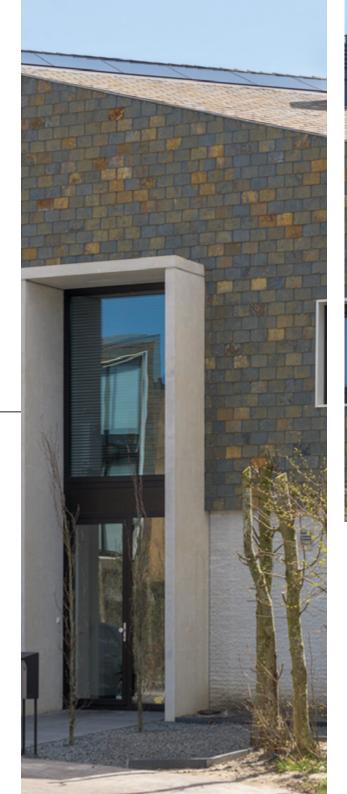

#### THE MULTICOLOUR OXYDE SLATE

Due to the minerals and metals particles which are present in the quarry, this special stone has a unique colouring that reminds the autumn colors. Perfect for more colorfull projects, it will give an outstanding design.

## WHAT WE'VE DONE

We always want to help you achieve the best results.

How about to see some projects made using Moinho's Slate?
We hope that you **get inspired to do more with us**.