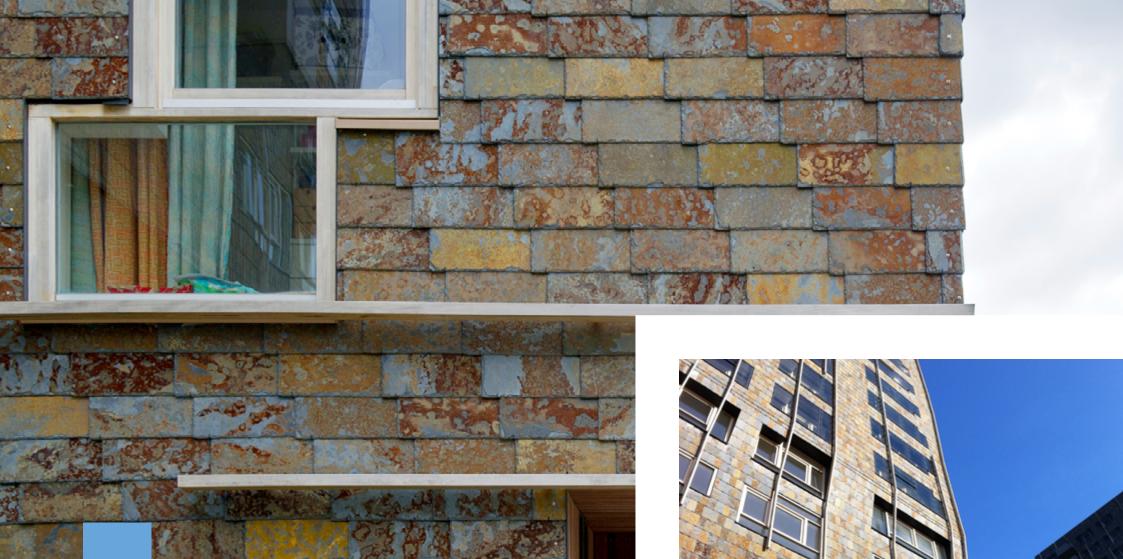

#### THE MULTICOLOUR OXYDE SLATE

Due to the minerals and metals particles which are present in the quarry, this special stone has a unique colouring that reminds the autumn colors. Perfect for more colorfull projects, it will give an outstanding design.