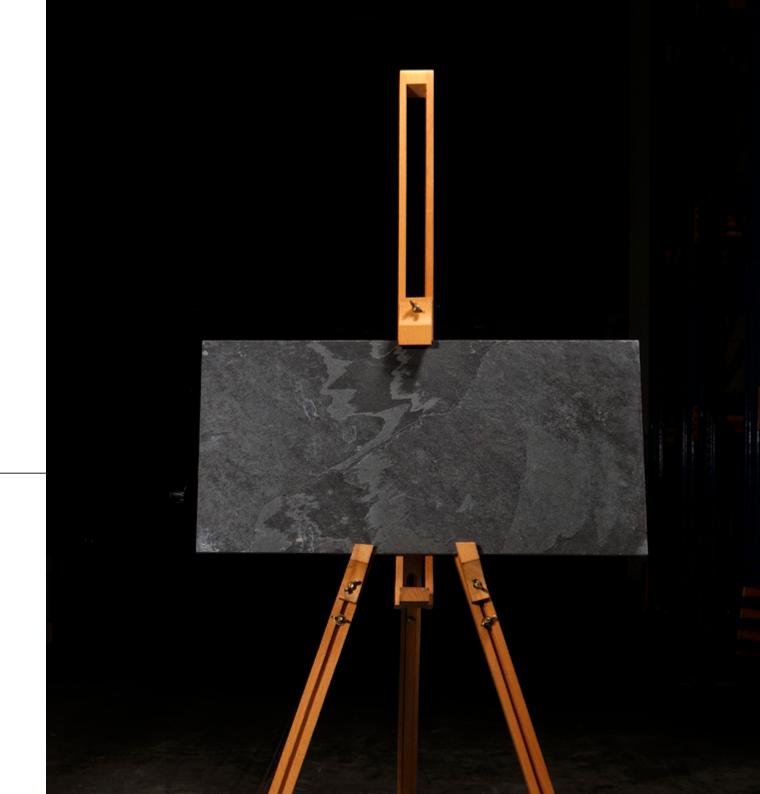

#### THE ANTHRACITE BLACK SLATE

With a natural dark gray color, this stone is very resistant and can have a smooth or more rustic surface. It surely gives a natural look wherever applied and can be used to classics or more bold projects.

The darkest stone for great design! This stone has a uniform charcoal black with a smooth surface and it is used all around the world for special projects that require an outstanding and elegant dark look.